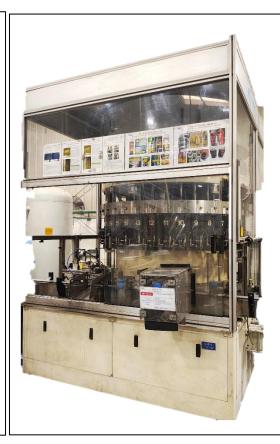

gn Speed               | 350 Cans/Min                                               |
| OEM Manufacturer           | WILCO AG                                                   |
| Power Requirements         | 1.7 KVA, 3 Phase 380-400 V                                 |
| Drawing / Layout available | Yes                                                        |
| Dimensions                 | Yes                                                        |
| Other Details              | Limited Number of Spare parts                              |
| PRICING                    |                                                            |
| Upon Bidding               |                                                            |





## **WILCO Tester**





## **WILCO Tester**

## **PHOTOS**