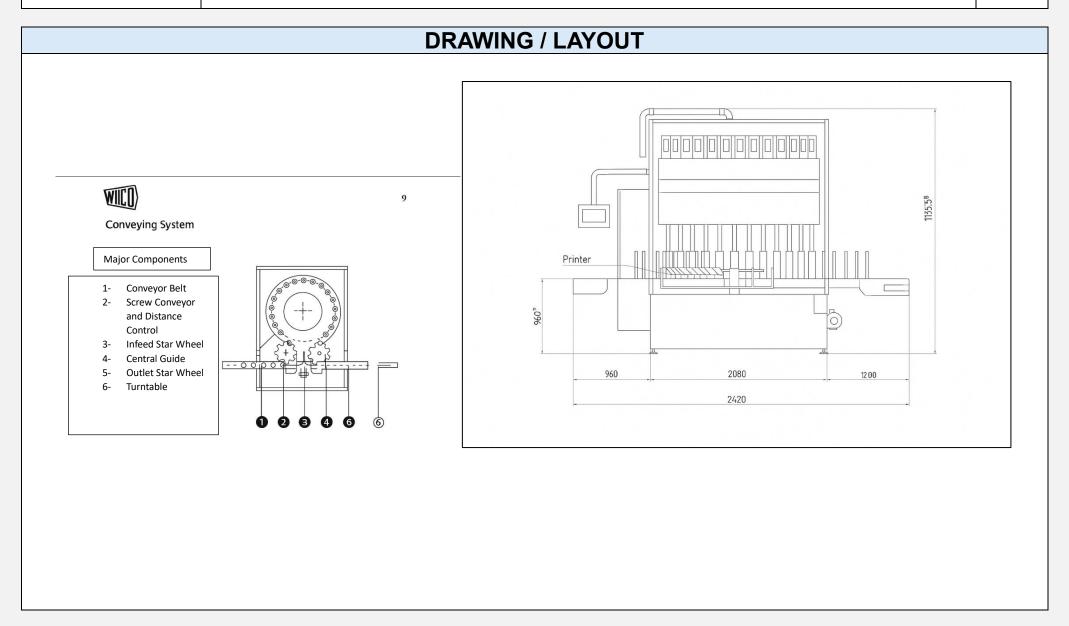

## **WILCO Tester**

| Machine name               | In Line Aerosol Can Leak Tester/Detector                   |
|----------------------------|------------------------------------------------------------|
| Description                | Multi-head Machine to detect Leaks in Aerosol Cans         |
| Brand                      | WILCOMAT                                                   |
| Year of manufacturing      | 2001                                                       |
| Function / Use             | Ensure Product is Leak Defect Free                         |
| Condition                  | Operational/Used                                           |
| Other Remarks              | Was Replaced by New Equipment, hence it was Decommissioned |
| TECHNICAL DETAILS          |                                                            |
| Model Number               | R 36 AE                                                    |
| Design Speed               | 350 Cans/Min                                               |
| OEM Manufacturer           | WILCO AG                                                   |
| Power Requirements         | 1.7 KVA, 3 Phase 380-400 V                                 |
| Drawing / Layout available | Yes                                                        |
| Dimensions                 | Yes                                                        |
| Other Details              | Limited Number of Spare parts                              |
| PRICING                    |                                                            |
| Upon Bidding               |                                                            |