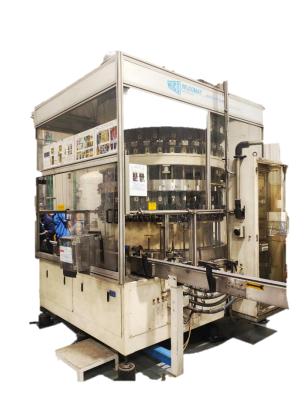

sign Speed               | 350 Cans/Min                                               |
| OEM Manufacturer           | WILCO AG                                                   |
| Power Requirements         | 1.7 KVA, 3 Phase 380-400 V                                 |
| Drawing / Layout available | Yes                                                        |
| Dimensions                 | Yes                                                        |
| Other Details              | Limited Number of Spare parts                              |
| PRICING                    |                                                            |
| Upon Bidding               |                                                            |





## **WILCO Tester**





## **WILCO Tester**

## **PHOTOS**