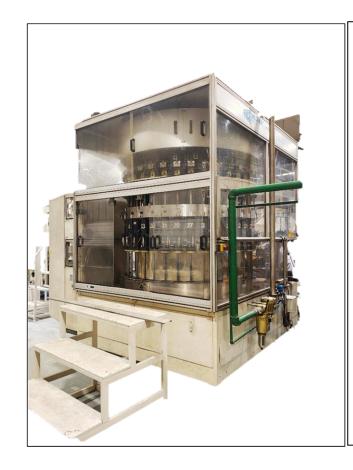

Design Speed               | 350 Cans/Min                                               |
| OEM Manufacturer           | WILCO AG                                                   |
| Power Requirements         | 1.7 KVA, 3 Phase 380-400 V                                 |
| Drawing / Layout available | Yes                                                        |
| Dimensions                 | Yes                                                        |
| Other Details              | Limited Number of Spare parts                              |
| PRICING                    |                                                            |
| Upon Bidding               |                                                            |





## **WILCO Tester**





## **WILCO Tester**

## **PHOTOS**